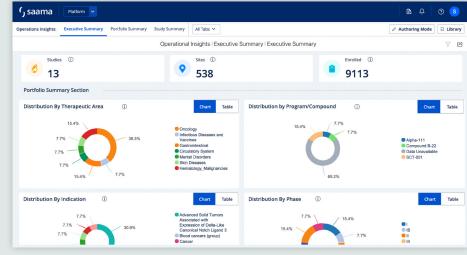

Executive dashboard

#### **Executive Dashboard**

Get a high-level view of performance across your entire portfolio with interactive dashboards.